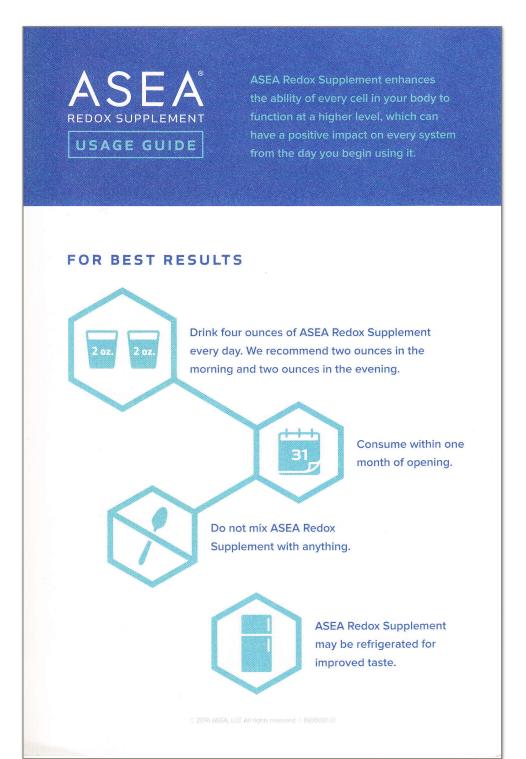

## RESULTS TRACKER

This chart will help you recognize the changes that are happening in your body as you take ASEA Redox Supplement. Rate each function listed from 1-10 (10 being very good) and total the results. Fill out the CURRENT column and track your results each week to see the difference ASEA Redox Supplement is making.

| FUNCTION         | CURRENT | DAY 7 | DAY 30  | DAY 60 | DAY 90 |
|------------------|---------|-------|---------|--------|--------|
| Energy           |         |       |         |        |        |
|                  |         |       |         |        |        |
| Sleep            |         |       |         |        |        |
| Digestive        |         |       |         |        |        |
| Mental Focus     |         |       |         |        |